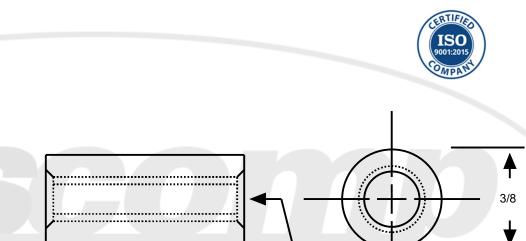

6-32

|   | :     | 7 |
|---|-------|---|
|   | 4     |   |
| ; | <br>~ |   |

electronic

For Tap Thru and Blind Tap information see chart

|                                       | Tapped Thru up to and including<br>these lengths |                 | Longer Lengths | Drawing not to scale                             | Title: Round Female Standoff                                                   |  |
|---------------------------------------|--------------------------------------------------|-----------------|----------------|--------------------------------------------------|--------------------------------------------------------------------------------|--|
| Thread                                | Aluminum, Brass,<br>Steel & Nylon                | Stainless Steel | Tap Each End   | Break all sharp edges on outside diameters       | Part Number: FC1835-632-N                                                      |  |
| 0-80                                  | .375                                             | .250            | .187           | All base materials are RoHS compliant            | Material: Nylon                                                                |  |
| 2-56                                  | .750                                             | .625            | .187           | Tolerances                                       |                                                                                |  |
| 4-40                                  | 1.00                                             | .750            | .250           | (Unless Specified)                               | Finish: Plain                                                                  |  |
| 6-32                                  | 1.00                                             | 1.00            | .375           | <u>Decimal</u> .XXX ± .005<br>.XX ± .010         |                                                                                |  |
| 8-32                                  | 1.00                                             | 1.00            | .437           | Fraction ± .005                                  | "The Good Guys"                                                                |  |
| 10-32                                 | 1.125                                            | 1.00            | .500           |                                                  | electronic hardware                                                            |  |
| 12-24                                 | 1.125                                            | 1.00            | .500           | <u>Angle</u> ± 3°                                |                                                                                |  |
| 25-20                                 | 1.250                                            | 1.250           | .625           | <u>Millimeters</u> ± .13                         | electronic nardware                                                            |  |
| All base materials are RoHS compliant |                                                  |                 | >              | <u>Nylon</u> ± .010<br><u>Metric Nylon</u> ± .25 | 1235 Tradeport Drive, Orlando, FL 32824<br>Tel: 407-226-2112 Fax: 407-226-3370 |  |