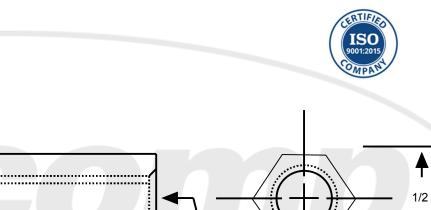

1/4-20

electronic

For Tap Thru and Blind Tap information see chart

|        |                                   | Tapped Thru up to and including<br>these lengths |              | Drawing not to scale                                                                          | Title: Hex Female Standoff                                                                        |
|--------|-----------------------------------|--------------------------------------------------|--------------|-----------------------------------------------------------------------------------------------|---------------------------------------------------------------------------------------------------|
| Thread | Aluminum, Brass,<br>Steel & Nylon | Stainless Steel                                  | Tap Each End | Break all sharp edges on outside diameters                                                    | Part Number: FC2339-2520-A                                                                        |
| 0-80   | .375                              | .250                                             | .187         | All base materials are RoHS compliant                                                         | Material: Aluminum                                                                                |
| 2-56   | .750                              | .625                                             | .187         | Tolerances (Unless Specified)   Decimal .XXX ± .005   .XX ± .010 .XX ± .005   Fraction ± .005 | Finish: Plain                                                                                     |
| 4-40   | 1.00                              | .750                                             | .250         |                                                                                               |                                                                                                   |
| 6-32   | 1.00                              | 1.00                                             | .375         |                                                                                               |                                                                                                   |
| 8-32   | 1.00                              | 1.00                                             | .437         |                                                                                               |                                                                                                   |
| 10-32  | 1.125                             | 1.00                                             | .500         |                                                                                               | electronic hardware                                                                               |
| 12-24  | 1.125                             | 1.00                                             | .500         | <u>Angle</u> ± 3°                                                                             |                                                                                                   |
| 25-20  | 1.250                             | 1.250                                            | .625         | Millimeters ± .13                                                                             |                                                                                                   |
|        | All base materials an             | re RoHS compliant                                | >            | <u>Nylon</u> ± .010<br><u>Metric Nylon</u> ± .25                                              | 1235 Tradeport Drive, Orlando, FL 32824<br>Tel: 407-226-2112 Fax: 407-226-3370<br>www.Fascomp.com |