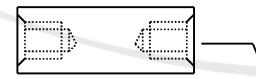

1/4-20

electronic

For Tap Thru and Blind Tap information see chart

|        |                                   | Tapped Thru up to and including<br>these lengths |              | Drawing not to scale                                                                          | Title: Hex Female Standoff                                                                        |
|--------|-----------------------------------|--------------------------------------------------|--------------|-----------------------------------------------------------------------------------------------|---------------------------------------------------------------------------------------------------|
| Thread | Aluminum, Brass,<br>Steel & Nylon | Stainless Steel                                  | Tap Each End | Break all sharp edges on outside diameters                                                    | Part Number: FC2339-2520-A                                                                        |
| 0-80   | .375                              | .250                                             | .187         | All base materials are RoHS compliant                                                         | Material: Aluminum                                                                                |
| 2-56   | .750                              | .625                                             | .187         | Tolerances (Unless Specified)   Decimal .XXX ± .005   .XX ± .010 .XX ± .005   Fraction ± .005 | Finish: Plain                                                                                     |
| 4-40   | 1.00                              | .750                                             | .250         |                                                                                               |                                                                                                   |
| 6-32   | 1.00                              | 1.00                                             | .375         |                                                                                               |                                                                                                   |
| 8-32   | 1.00                              | 1.00                                             | .437         |                                                                                               |                                                                                                   |
| 10-32  | 1.125                             | 1.00                                             | .500         |                                                                                               | electronic hardware                                                                               |
| 12-24  | 1.125                             | 1.00                                             | .500         | <u>Angle</u> ± 3°                                                                             |                                                                                                   |
| 25-20  | 1.250                             | 1.250                                            | .625         | Millimeters ± .13                                                                             |                                                                                                   |
|        | All base materials an             | re RoHS compliant                                | >            | <u>Nylon</u> ± .010<br><u>Metric Nylon</u> ± .25                                              | 1235 Tradeport Drive, Orlando, FL 32824<br>Tel: 407-226-2112 Fax: 407-226-3370<br>www.Fascomp.com |